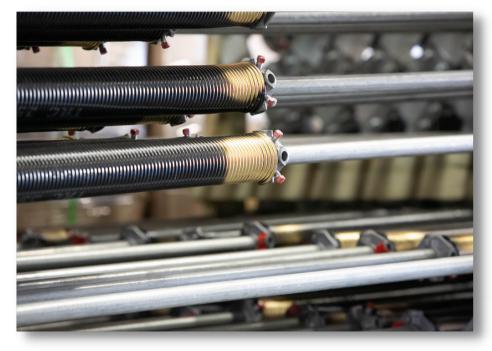

## **SPRING ASSISTS**

PREMIER SUPPLIER OF SPRING ASSISTS TO THE ENCLOSED CARGO TRAILER INDUSTRY

Spring Assists are a valuable component and provide a safe option for raising and lowering the door to a cargo trailer. We offer high quality single and dual options in a variety of sizes and lift capacities.

| • | TRCSA4 (207)          | 4 Wide (42" Shaft & 207 Spring)         | Lift Capacity 85 lbs.          |
|---|-----------------------|-----------------------------------------|--------------------------------|
| • | TRCSA5                | 5 Wide (54" Shaft & 207 Spring)         | Lift Capacity 85 lbs.          |
| • | TRCSA6                | 6 Wide (67" Shaft & 218 Spring)         | Lift Capacity 120 lbs.         |
| • | TRCSA7 (218)          | 7 Wide (80" Shaft & 218 Spring)         | Lift Capacity 120 lbs.         |
| • | TRCSA7 (243)          | 7 Wide (80" Shaft & 243 Spring)         | Lift Capacity 135 lbs.         |
| • | TRCSA7 (250)          | 7 Wide (80" Shaft & 250 Spring)         | Lift Capacity 150 lbs.         |
| • | TRCSA8 (250)          | 8 Wide (96" Shaft & 250 Spring)         | Lift Capacity 150 lbs.         |
| • | TRCSA8 (273)          | 8 Wide (96" Shaft & 273 Spring)         | Lift Capacity 180 lbs.         |
| • | TRCSA8 (273 - 3 BRKT) | 8 Wide (96" Shaft & 273 Spring) + Extra | Bracket Lift Capacity 180 lbs. |
| • | TRCSA8 (Dual 207)     | 8 Wide (96" Shaft & 207 Springs)        | Lift Capacity 150 lbs.         |
| • | TRCSA8 (Dual 224)     | 8 Wide (96" Shaft & 224 Springs)        | Lift Capacity 225 lbs.         |
| • | TRCSA8 (Dual 250)     | 8 Wide (96" Shaft & 250 Springs)        | Lift Capacity 250 lbs.         |
|   |                       |                                         |                                |